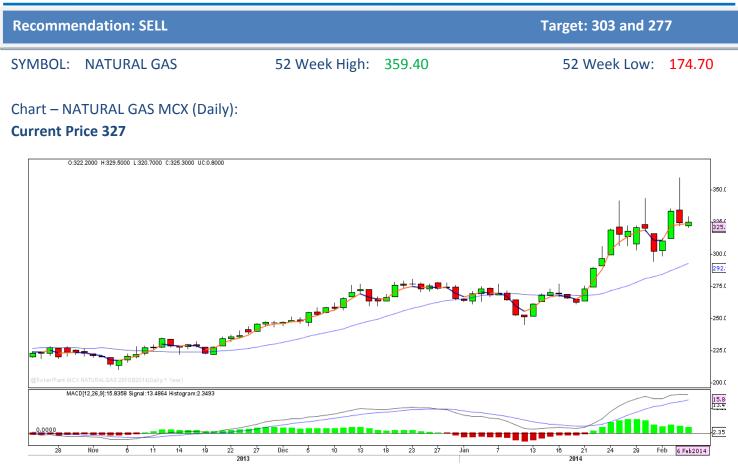

## NATURAL GAS – Sell (06/02/2014)

| RSI(14) | MACD  | Stoch | Moving Average | Bollinger Band |
|---------|-------|-------|----------------|----------------|
| 71.04   | 22.11 | 68.17 | 3 SMA – 311.6  | UBB - 347      |
|         |       |       | 21 EMA – 254.2 | LBB - 241      |

#### NATURAL GAS Technical Outlook:

- In dollar term NATURAL GAS formed a shooting star pattern which indicates the bear market in coming days. It faced resistance near \$5.749 levels and unable to sustain above that level.
- ▶ It could travel to the support area of \$4.096 levels in downside.
- At the same time, MCX NATURAL GAS has also formed the same shooting star candle and this show's a clear signal of selling in NATURAL GAS.
- On the daily chart the natural gas is trading below the 9-daily moving average (DMA) and the 40-DMA, i.e 320 and 278 respectively. The momentum indicator is trading in negative mode.

Strategy: Sell NATURAL GAS near 327-345 levels and target is 303/277. Keep strict stop loss of 361.